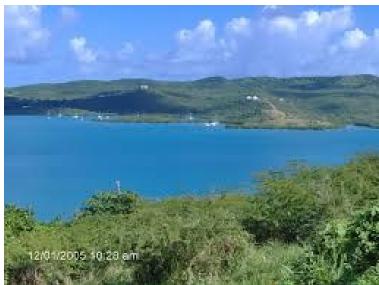

## **FOR SALE**

\$1,250,000.00 USD

Puerto Rico - Culebra Culebra Listing ID: 002231057009

4.9 acres located in a spectacular hill in Culebra, Bahia Ensenada bay front and pier. Three minutes drive from the airport, 5 mins. drive from central Culebra Village, 10 mins. to FLAMENCO BEACH. Lot is registered in the Puerto Rico Property Registry and the CRIM . The lot has SANITARY, ELECTRIC AND WATER facilities nearby. Ready for investment. 18.29922581, -65.27565536. Call for an appointment and additional information.