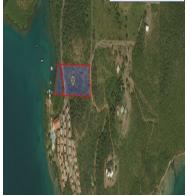

## **FOR SALE**

\$1,250,000.00 USD

Puerto Rico - Culebra Culebra Listing ID: 002231057009

4.9 acres located in a spectacular hill in Culebra, Bahia Ensenada bay front and pier. Three minutes drive from the airport, 5 mins. drive from central Culebra Village, 10 mins. to FLAMENCO BEACH. Lot is registered in the Puerto Rico Property Registry and the CRIM . The lot has SANITARY, ELECTRIC AND WATER facilities nearby. Ready for investment. 18.29922581, -65.27565536. Call for an appointment and additional information.