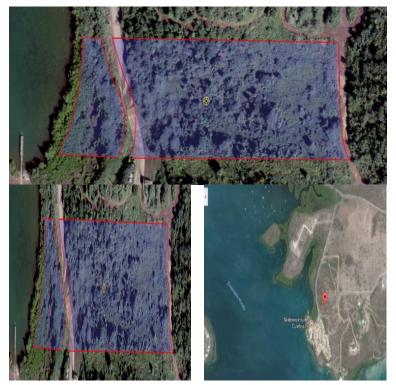

## **FOR SALE**

\$1,250,000.00 USD

Puerto Rico - Culebra Culebra Listing ID: 002231057009

4.9 acres located in a spectacular hill in Culebra, Bahia Ensenada bay front and pier. Three minutes drive from the airport, 5 mins. drive from central Culebra Village, 10 mins. to FLAMENCO BEACH. Lot is registered in the Puerto Rico Property Registry and the CRIM . The lot has SANITARY, ELECTRIC AND WATER facilities nearby. Ready for investment. 18.29922581, -65.27565536. Call for an appointment and additional information.