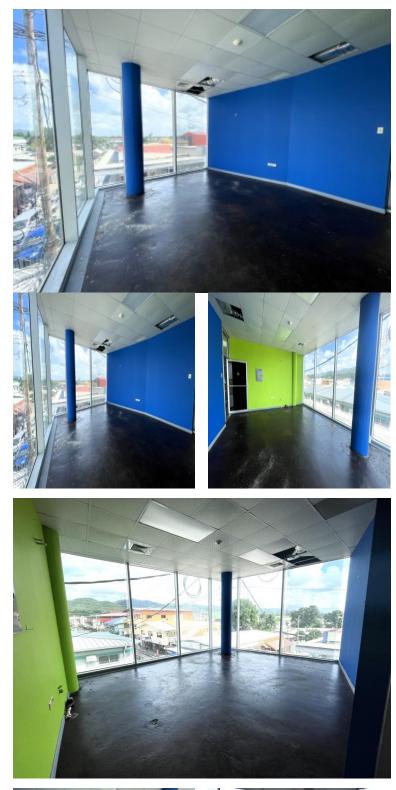

## FOR LEASE 3,375.00 TTD Trinidad and Tobago - Arima Arima Listing ID: 002021232248

Nestle within the busy, streets of Arima, this 275 SQ FT commercial unit is located New Gate Mall, Farfan Street Arima. With access to branding and road frontage this location is a high traffic area for existing and new customers. Perfect for just about any type of business, namely, clothing store, technology store, Cell Phone sales and accessories, hair stylist, nail technician and so much more. 275 SQ FT Floor to Ceiling – 9.8 FT Second Floor Unit Central Air Condition (Electricity for Air Condition covered by owner) Toilet Access to adjusting Plumbing for your needs. Access to branding and road frontage Electricity Paid Separately (Plugs & Lights in Unit) - PRICE \$3,000.00 + VAT Feel free to schedule your showing today! (868) 287-7746