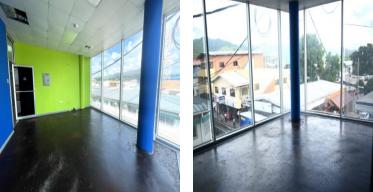

## FOR LEASE 3,375.00 TTD Trinidad and Tobago - Arima Arima Listing ID: 002021232248

Nestle within the busy, streets of Arima, this 275 SQ FT commercial unit is located New Gate Mall, Farfan Street Arima. With access to branding and road frontage this location is a high traffic area for existing and new customers. Perfect for just about any type of business, namely, clothing store, technology store, Cell Phone sales and accessories, hair stylist, nail technician and so much more. 275 SQ FT Floor to Ceiling – 9.8 FT Second Floor Unit Central Air Condition (Electricity for Air Condition covered by owner) Toilet Access to adjusting Plumbing for your needs. Access to branding and road frontage Electricity Paid Separately (Plugs & Lights in Unit) - PRICE \$3,000.00 + VAT Feel free to schedule your showing today! (868) 287-7746