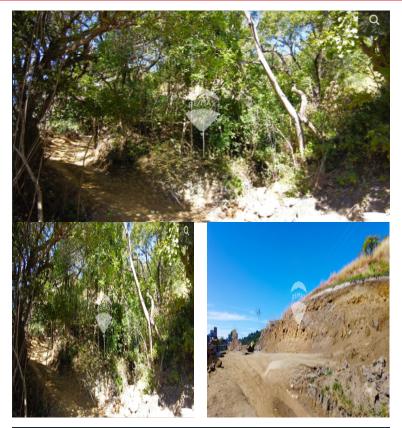

## **FOR SALE**

\$2,760,000.00 USD

El Salvador - San Salvador San Salvador Listing ID: 00146162224

Land in the upper part of the San Salvador volcano, entering through the Escalon neighborhood. A land with a spectacular view for tourism development, you can build a hotel, restaurant or cabins. Also for event house or church or residential retreat house, according to established standards. The property already has direct access through the escalon and internal neighborhood to be able to walk through it and see the different terraces that the land has. The property has 45,937.02 yards, maintains its natural vegetation and has a small house to better appreciate the land and the views. Come to know this natural beauty and invest in a good piece of land with great added value.