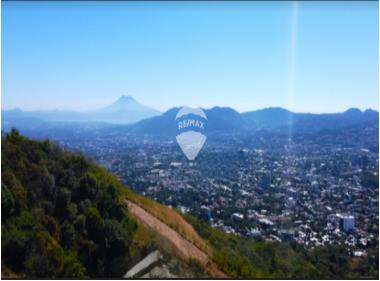

## **FOR SALE**

\$2,760,000.00 USD

El Salvador - San Salvador San Salvador Listing ID: 00146162224

Land in the upper part of the San Salvador volcano, entering through the Escalon neighborhood. A land with a spectacular view for tourism development, you can build a hotel, restaurant or cabins. Also for event house or church or residential retreat house, according to established standards. The property already has direct access through the escalon and internal neighborhood to be able to walk through it and see the different terraces that the land has. The property has 45,937.02 yards, maintains its natural vegetation and has a small house to better appreciate the land and the views. Come to know this natural beauty and invest in a good piece of land with great added value.