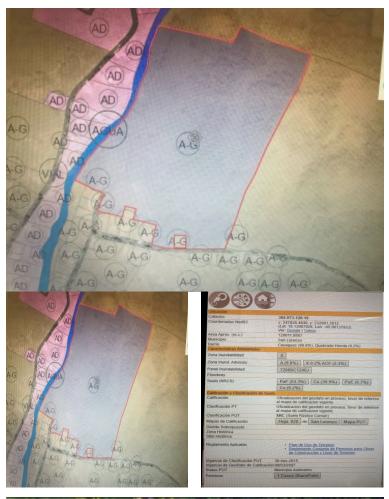

## **FOR SALE**

\$750,000.00 USD

Puerto Rico - San Lorenzo San Lorenzo Listing ID: 00004522072

22.5-string farm for sale on Carr. 181 from San Lorenzo to Patillas in the Cayaguas and Quebrada Honda Sector with easy access to the main road. Near El Nueve Beach area. Farm with wide entrance ideal for development of residences, Jeeps Track, Activity Center, Agricultural or Animal Husbandry. It is adjacent to Rio Grande de Loíza (it is not flooded). Quebrada on the farm ideal for harvesting and aging. Pretty flat. Sale price \$ 750,000.00, private financing available by owner at low interest and negotiable option deposit.