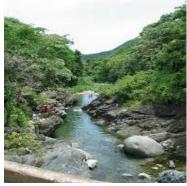

## **FOR SALE**

\$750,000.00 USD

Puerto Rico - San Lorenzo San Lorenzo Listing ID: 00004522072

22.5-string farm for sale on Carr. 181 from San Lorenzo to Patillas in the Cayaguas and Quebrada Honda Sector with easy access to the main road. Near El Nueve Beach area. Farm with wide entrance ideal for development of residences, Jeeps Track, Activity Center, Agricultural or Animal Husbandry. It is adjacent to Rio Grande de Loíza (it is not flooded). Quebrada on the farm ideal for harvesting and aging. Pretty flat. Sale price \$ 750,000.00, private financing available by owner at low interest and negotiable option deposit.