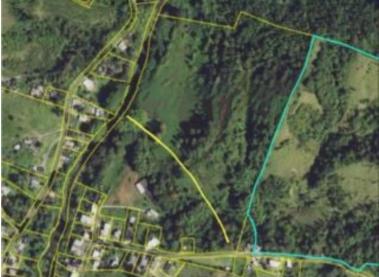

## **FOR SALE**

\$750,000.00 USD

Puerto Rico - San Lorenzo San Lorenzo Listing ID: 00004522072

22.5-string farm for sale on Carr. 181 from San Lorenzo to Patillas in the Cayaguas and Quebrada Honda Sector with easy access to the main road. Near El Nueve Beach area. Farm with wide entrance ideal for development of residences, Jeeps Track, Activity Center, Agricultural or Animal Husbandry. It is adjacent to Rio Grande de Loíza (it is not flooded). Quebrada on the farm ideal for harvesting and aging. Pretty flat. Sale price \$ 750,000.00, private financing available by owner at low interest and negotiable option deposit.