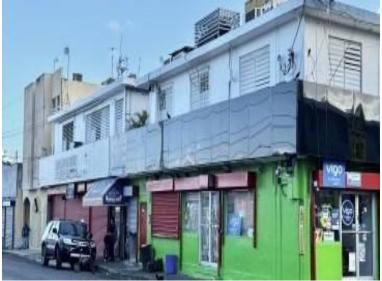

## **FOR SALE**

\$ 2,000,000.00 USD

Puerto Rico - San Juan Rio Piedras Listing ID: 000042212008

Dental practice and dental lab with 2 buildings, divided in additional 5 commercial spaces, all rented and providing a steady income. The dental clinic has been established for several decades. The rented units include a barbershop, a religious group, an international money transfer franchise, and a cellular phone store / Vape Shop. Lot size: 376 Sq Mt. Structure: 7,813 Sq ft. Great location in the community of Rio Piedras Town core, actually under economic transformation. Close to Puerto Rico University, Rio Piedras market place, Rio Piedras Town Square, Urban Train and Bus stops. Public parking lots nearby. Zoning CT-2 (Commercial Touristic, Semi-high intensity) REMEMBER... Rio Piedras Town Core is an Opportunity Zone under revitalization plans by the Municipal Government with a myriad of incentives... Prices are at their lowest, but on the rise, INVEST NOW!!