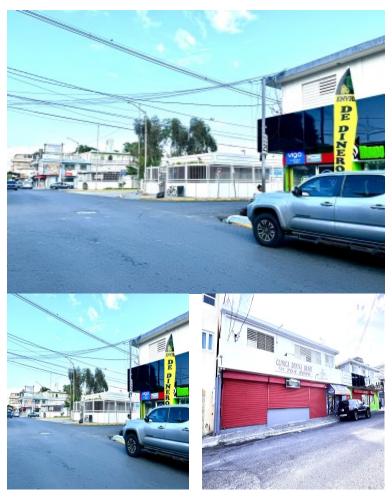

## **FOR SALE**

\$ 2,000,000.00 USD

Puerto Rico - San Juan Rio Piedras Listing ID: 000042212008

Dental practice and dental lab with 2 buildings, divided in additional 5 commercial spaces, all rented and providing a steady income. The dental clinic has been established for several decades. The rented units include a barbershop, a religious group, an international money transfer franchise, and a cellular phone store / Vape Shop. Lot size: 376 Sq Mt. Structure: 7,813 Sq ft. Great location in the community of Rio Piedras Town core, actually under economic transformation. Close to Puerto Rico University, Rio Piedras market place, Rio Piedras Town Square, Urban Train and Bus stops. Public parking lots nearby. Zoning CT-2 (Commercial Touristic, Semi-high intensity) REMEMBER... Rio Piedras Town Core is an Opportunity Zone under revitalization plans by the Municipal Government with a myriad of incentives... Prices are at their lowest, but on the rise, INVEST NOW!!