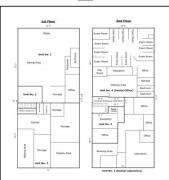

SKETCH

SKETCH CALCULATIONS

| Using Area                                    |               | Calculation Details                                                                                                    |
|-----------------------------------------------|---------------|------------------------------------------------------------------------------------------------------------------------|
| 2nd Reor                                      | MUTHR         | 41 = 36 25 = 1980.25<br>46.75 = 45.06 = 1999.4<br>11.59 = 50.07 = 20.74<br>15.59 = 6.42 = 4.43<br>16.59 = 4.47 = 46.39 |
| 3st Reer                                      | 4001.40 Sq ft | 45 × 45.5 = 1865.5<br>52.42 × 40.75 = 218.66                                                                           |
| Total Using Area (Rounded):<br>Non-Total Area | 7813 Sq R     |                                                                                                                        |
| Linit No. 4 (Dental Laboratory)               | 1403 RF Sq 8  | 17.00 × 16.92 + 200.99<br>18.00 × 17.92 + 200.35<br>31.5 × 24.00 + 700.62                                              |
| Stalman                                       | 45.32 Sq tt   | 3.67 × 12.30 + 45.22                                                                                                   |
| Downer Restroom                               | 49.30 Sq ft   | 4 × 12.33 × 40.33                                                                                                      |
| Seet No. 5                                    | 406.35 Sq th  | 16.52 × 14.42 × 343.66<br>13.42 × 10.58 × 120.60<br>6.75 × 16.50 × 71.44                                               |
| Covered Entrance-2nd Roor                     | 1903 Sq.ft    | 6.5 × 10.58 = 68.79<br>11.58 × 10.30 = 129.69<br>7.25 × 0.25 = 1.01                                                    |
| Shit No. 4 (Dental Office)                    | 1972.07 Sq ft | 40.75 × 40.06 × 1269.4<br>0.42 × 30.42 × 12.67                                                                         |
| line No. 3                                    | 1776.94 Sq R  | 42 = 37.83 = 2551.17<br>7.67 = 28.67 = 229.78                                                                          |
| SHERE Z                                       | 186.96 Sq R   | 11.75 × 16.08 = 188.98                                                                                                 |
| EMPRO, I                                      | 1947 56/6     | 46.75 × 40.67 × 1667.17<br>24.67 × 11.75 × 289.63                                                                      |